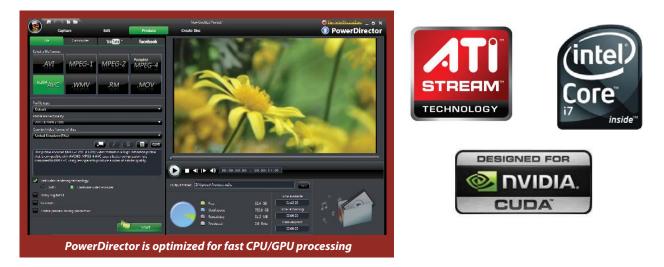

### **CPU/GPU Optimization**

• As the first consumer editing software to be optimized for Intel Core i7, ATI Stream and NVIDIA CUDA technology, PowerDirector delivers faster video rendering and saves precious production time.

### **Optimization for Intel Core i7, NVIDIA CUDA and ATI Stream**

PowerDirector is the first consumer editing software to support Intel Core i7, NVIDIA CUDA, and ATI Stream technology. By leveraging parallel processing power, PowerDirector ensures significantly faster speeds for performing complex computational tasks such as encoding high-definition video and rendering effects. More efficient utilization of the CPU saves time and provides added capacity for working on more tasks at once.