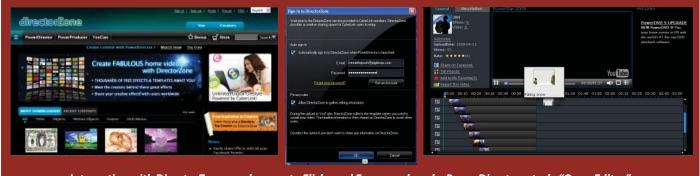

# Shared Creativity: the "Open" Editing Experience

### DirectorZone

DirectorZone represents a unique resource that extends the creative possibilities of PowerDirector. With over 180,000 registered DirectorZone members, many making regular contributions, users can customize and share their own creations—DVD menu templates, PiP objects, title effects and particle effects templates —simply by uploading to the DirectorZone site. Users can also see what are the latest uploads from within their version of PowerDirector 8.

With PowerDirector 8, project timeline details can also be shared in the form of "production maps", a kind of timeline layout, giving users a glimpse into the unique creative approaches of other users. This represents a remarkable learning tool, offering incredible insight for those working on similar projects.

Integration with DirectorZone , and access to Flickr and Freesound, make PowerDirector a truly "Open Editor"

For even more options, audio files from **freesound.org** and common license photos from **Flickr.com** can be directly downloaded into a user's media library for free.

### Uploading to Facebook & YouTube

Users can upload directly to Facebook and YouTube in high-definition quality, enabling the sharing of videos on today's most popular online communities and video blogging sites. PowerDirector also allows output of video files to media players such as iPhone and PSP, allowing enjoyment of completed projects on the go.