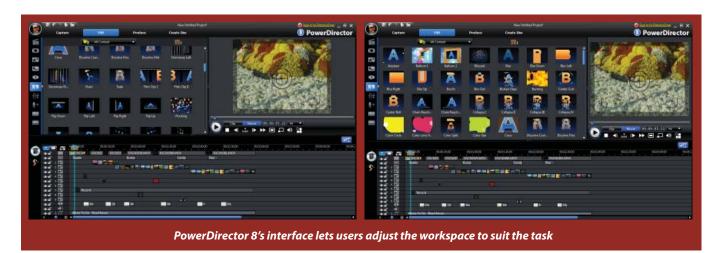

### **Adjustable Workspace & Workflow Tools**

PowerDirector's flexible workspace can be dragged to resize, giving users more space to focus on specific tasks like organizing libraries or previewing projects. The ability to lock and hide tracks, as well as compact the timeline, provides easier ways to work with and protect project content. Dual monitor support allows the previewing of projects on a secondary display.