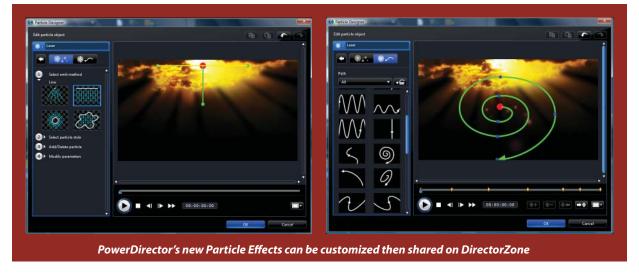

#### **Particle Effects Designer**

• New particle effects expand the creative possibilities for adding animated objects to projects. Users can begin with PowerDirector's built-in templates, then customize to match their video content.

### **Particle Effects**

PowerDirector 8 users can now add sophisticated particle effects to projects. Providing a range of templates and customization options, PowerDirector lets users achieve everything from simple animations to dramatic special effects. As with other customizable features in PowerDirector, particle effects can be shared on DirectorZone.