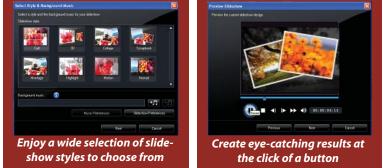

### **Customizable Slideshows**

PowerDirector 8's slideshow tools include intelligent beat detection technology and a choice of 8 animation styles.

An advanced customization feature lets users switch themes and manually arrange the sequence and framing of each photo.

### **Customizable Photo Slideshows**

• Editable slideshow styles generate stylish video-like productions in minutes. Users can automatically sync their slideshows to music, reposition photo framing, and rearrange the sequence of each photo.